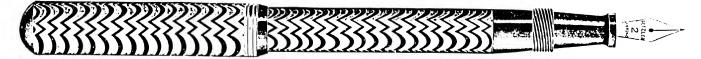

No. A4 Fitted with No. 4, 14 karat solid gold pen, (black chases holder only), each.....

FINE DEEP BLACK, CHASED OR SMOOTH MOTTLED HOLDER, WITH NARROW GOLD FILLED BAND

No. B4 - Fitted with No. 1, 11 karat solid gold pen, (black ch · ed holder only), each....

FINE DEEP BLACK, CHASED OR SMOOTH MOTTLED HOLDER Each model is trimmed with 35 inch heavy 18 karat rolled gold mounting.

No. C1 Fitted with No. 1, 11 karat solid gold pen, (black chase holider only), each.....